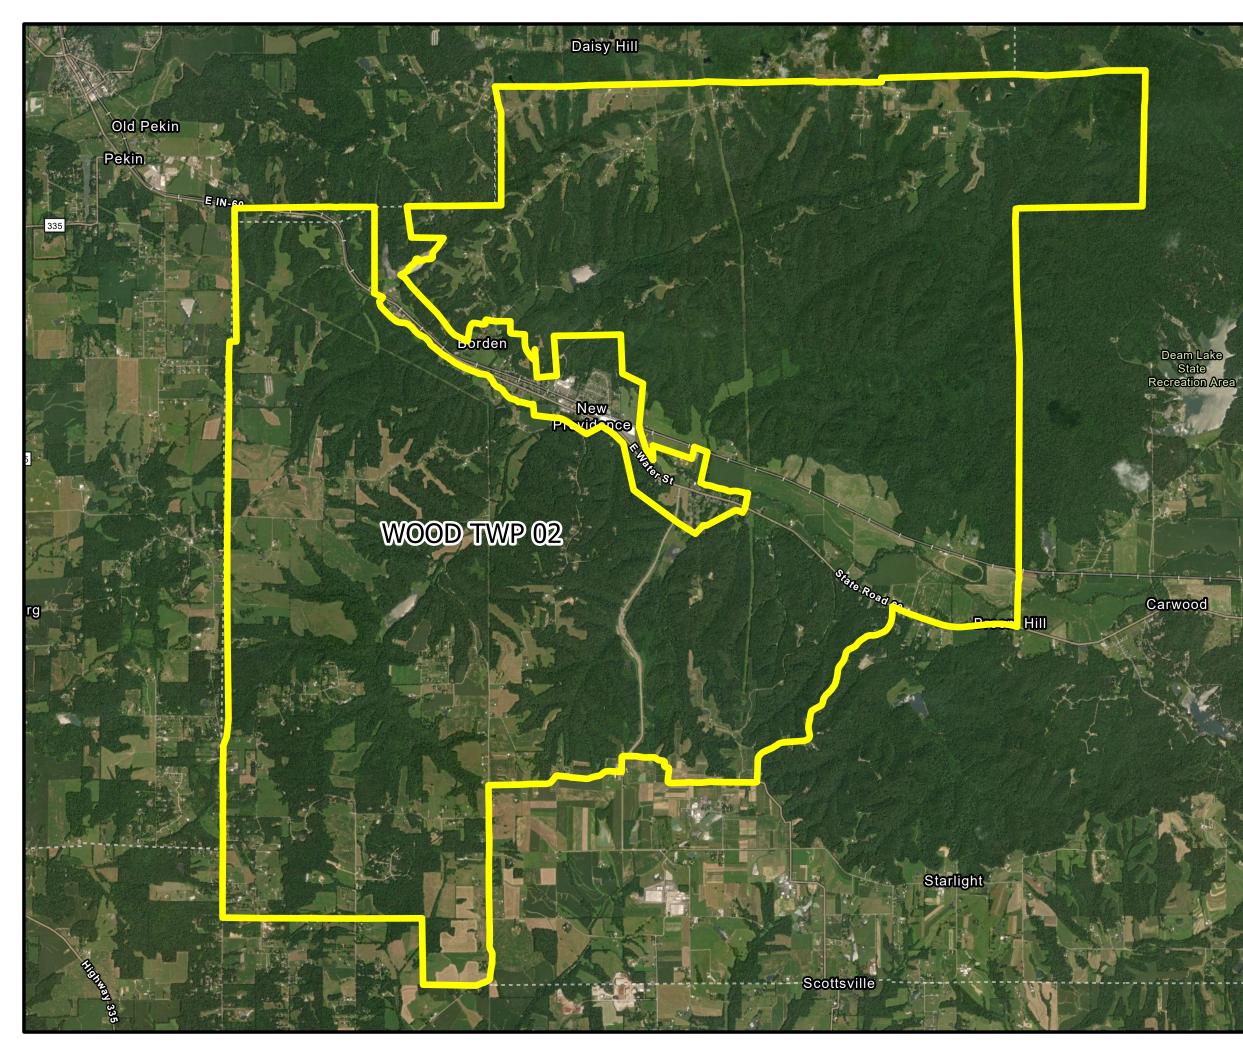

## WOOD TWP 02

CLARK COUNTY, INDIANA 2022 PRECINCTS MAP 73 of 74

LEGEND 2022 PRECINCTS

Esri, HERE, Garmin, SafeGraph, METI/NASA, USGS, EPA, NPS, USDA, Earthstar Geographics

1" =3,825' Scalable when printed on 11" x 17" paper